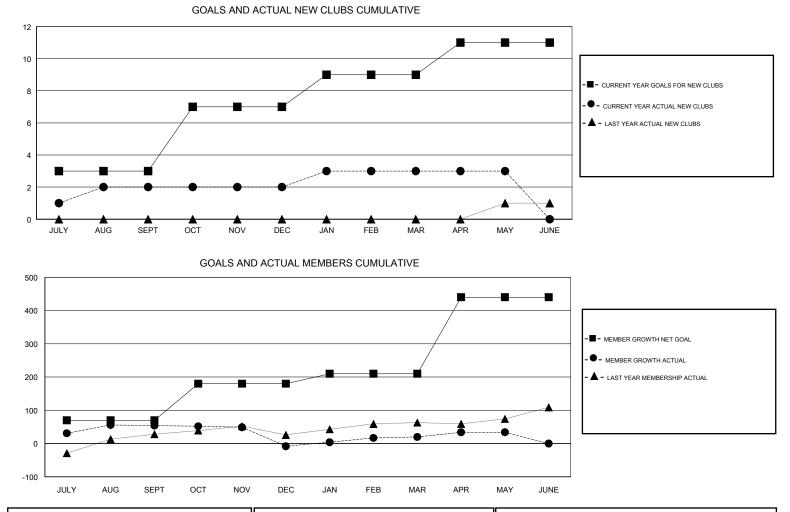

## LOCATION PHILIPPINES

GMT CA

| Clubs<br>RESULTS FOR 2018-2019 |               |           |               | Members               |                           |                         |                                                    |
|--------------------------------|---------------|-----------|---------------|-----------------------|---------------------------|-------------------------|----------------------------------------------------|
|                                |               |           |               | RESULTS FOR 2018-2019 |                           |                         |                                                    |
| QUARTER                        | NEW CLUB GOAL | NEW CLUBS | DROPPED CLUBS | QUARTER               | MEMBER GROWTH NET<br>GOAL | MEMBER GROWTH<br>ACTUAL | DROPPED<br>MEMBERS ACTUAL<br>(including transfers) |
| JULY/AUG/SEPT                  | 3             | 2         | 0             | JULY/AUG/SEPT         | 70                        | 74                      | 16                                                 |
| OCT/NOV/DEC                    | 4             | 0         | 2             | OCT/NOV/DEC           | 110                       | 38                      | 99                                                 |
| JAN/FEB/MAR                    | 2             | 1         | 0             | JAN/FEB/MAR           | 30                        | 73                      | 39                                                 |
| APR/MAY/JUNE                   | 2             | 0         | 0             | APR/MAY/JUNE          | 230                       | 19                      | 5                                                  |